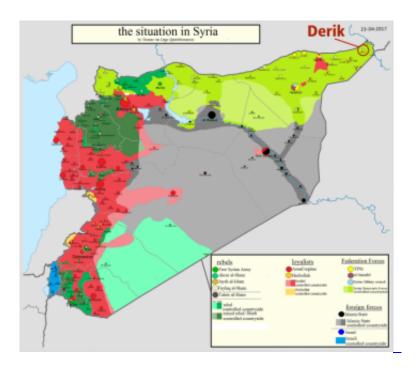

## ISIS attacks Hassakeh

2016-06-28



## 200.000 people threatened;

Call for immediate support to Syriac Military Council and YPG

Last week ISIS comitted terrorist attacks in Lyon, Soussa, Kuwait and Kobane and we deeply sympathise with all who lost their loved ones.

At the same time ISIS started a major offensive against Hassakeh (North-East Syria) and took its southern quarter that had been under control of Assad regime forces. More than 60.000 people fled to the nearby areas of the Gozarto Canton of the Democratic Self-Administration.

Now ISIS threatens all quarters that are under protection of Syriac Military Council and YPG. They stand between ISIS and 200.000 people.

The European Parliament called at 12 March for military support for Syriac Military Council and YPG. We repeat this call with extreme worry and urgen